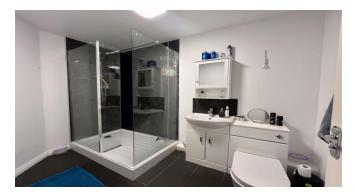

Briefly comprising - entrance lobby into communal area with post box, stairs & lift access to accommodation, entrance hallway into the main accommodation, spacious lounge with Juliette balcony and panoramic views, well equipped kitchen with integrated appliances and two good sized bedrooms and shower room with wc,