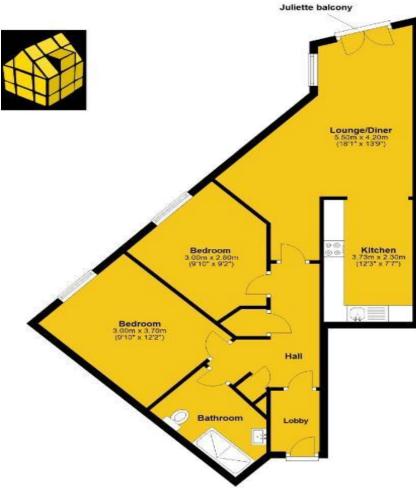

Briefly comprising - entrance lobby into communal area with post box, stairs & lift access to accommodation, entrance hallway into the main accommodation, spacious lounge with Juliette balcony and panoramic views, well equipped kitchen with integrated appliances and two good sized bedrooms and shower room with wc,