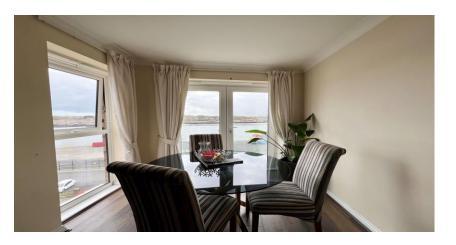

Briefly comprising - entrance lobby into communal area with post box, stairs & lift access to accommodation, entrance hallway into the main accommodation, spacious lounge with Juliette balcony and panoramic views, well equipped kitchen with integrated appliances and two good sized bedrooms and shower room with wc,