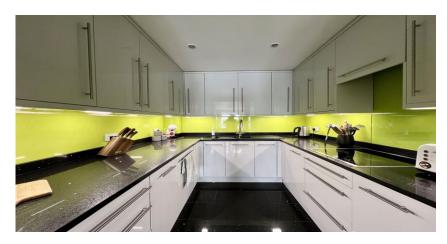

Briefly comprising - entrance lobby into communal area with post box, stairs & lift access to accommodation, entrance hallway into the main accommodation, spacious lounge with Juliette balcony and panoramic views, well equipped kitchen with integrated appliances and two good sized bedrooms and shower room with wc,