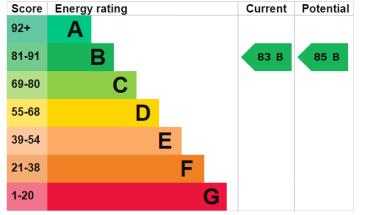

## EPC Rating B https://find-energy-certificate.service.gov.uk/energy-certificate/8703-4846-3222-6996-7103

Council Tax Band B £1,727.03 pa

Tenure - The agent understands the property to be leasehold with 125 years from 2003, service charge £130pm and ground rent £100 pa. However, this should be confirmed with a licensed legal representative.