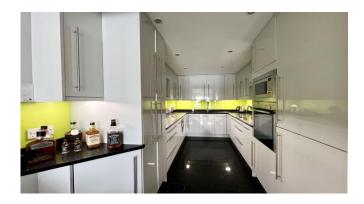

Briefly comprising - entrance lobby into communal area with post box, stairs & lift access to accommodation, entrance hallway into the main accommodation, spacious lounge with Juliette balcony and panoramic views, well equipped kitchen with integrated appliances and two good sized bedrooms and shower room with wc,