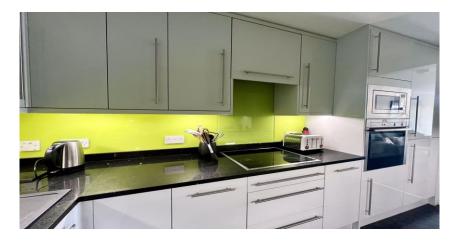

Briefly comprising - entrance lobby into communal area with post box, stairs & lift access to accommodation, entrance hallway into the main accommodation, spacious lounge with Juliette balcony and panoramic views, well equipped kitchen with integrated appliances and two good sized bedrooms and shower room with wc,